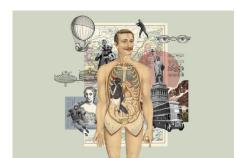

|          |      |          |              |       |
|                                                                                  |       |               |    |                        |                     |                |  |          |      |          |              |       |
|                                                                                  |       |               |    |                        |                     |                |  |          |      |          |              |       |

#### **Sheet Music**









#### **Stamps**

















#### **Tickets**

































FORD'S THEATRE.
FRIDAY.

Dress Circle!

Ford's Theatre—Washington.
Reserved Chair-Friday,

INDICATE COLOR.

GOOD THIS NIGHT ONLY.

#### **Premade Scenes**